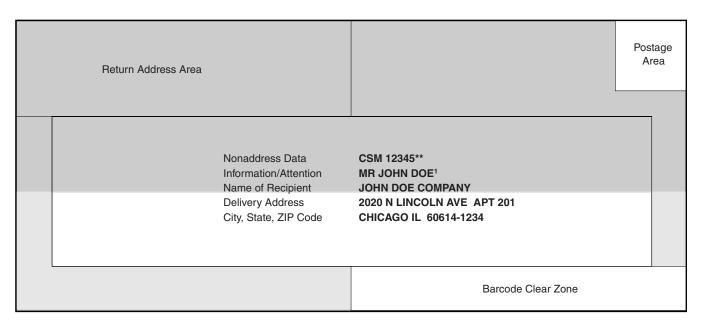

## Addressing Area Guidelines 50% of Length Postage Area Height OCR Read Area (Position address block in this area.)

1. For MLOCR *FASTforward* users, the name of the recipient must appear in the OCR read area. Dark shaded area indicates "free space" for nonaddress printing. Light shaded area indicates preferred clear zone to enhance readability.