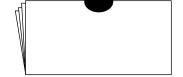

# Folded Self-Mailer

(Continuous Glue Strip) Open Edge Top Folded Edge Bottom Sheets Single Basis Weight 20 lb.