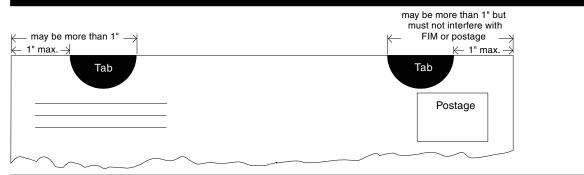

Tabs 2 (start  $\leq$  1 inch from edges) Folded Edge Top or Bottom Sheets Single Basis Weight 20 lb.

1 (middle)

Multiple

1 (middle)

1 (middle)

Single

Single

1. Pieces 7 inches or longer must be sealed on the top and bottom; the middle tab is optional (201.3.13.2c).

An 8-1/2 x 11 inch sheet of 20, 24, or 28 pound paper folded once to 8-1/2 x 5-1/2 inches does not meet the minimum thickness of 0.009 inch for an automation-compatible letter.