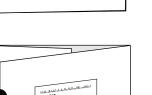

#### **Folded Self-Mailer**

**Folded Self-Mailer** 

Folded Edge Bottom

Basis Weight 24 lb.

**Folded Self-Mailer** 

Folded Edge Bottom

Basis Weight 28 lb.

Folded Self-Mailer<sup>1</sup>

Folded Edge Right

Basis Weight 75 lb.

Tabs

Sheets

Tabs

Sheets

Tabs

Sheets