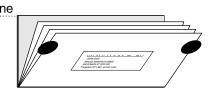

### **Folded Booklet**

**Booklet** 

Tabs

Spine

Sheets

2 (start ≤1 inch Tabs from edges) Spine Top Folded Edge Bottom Sheets Multiple with Cover Basis Weight 20 lb. (Cover)

2 (start < 1 inch

Multiple with Cover

from edges)

Bottom

Basis Weight 20 lb. (Cover)