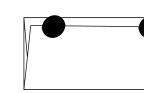

#### Folded Self-Mailer (Invitation Fold)

Tab Address Label Folds Top and Bottom Sheets Multiple Basis Weight 20 lb.