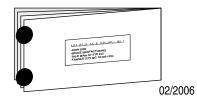

#### **Folded Booklet**

Spine Tabs 2 (start  $\leq$  1 inch from top edge) Spine Тор Folded Edge Bottom Sheets Multiple with Cover Basis Weight 20 lb. (Cover)