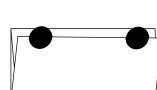

### **Folded Booklet**

**Booklet** 

Tabs

Spine

Sheets

2 (start ≤1 inch Tabs from edges) Spine Top Folded Edge Bottom Sheets Multiple with Cover Basis Weight 20 lb. (Cover)

2 (start < 1 inch

Multiple with Cover

from edges)

Bottom

Basis Weight 20 lb. (Cover)

#### **Folded Booklet**

Spine Tabs 2 (start  $\leq$  1 inch from top edge) Spine Тор Folded Edge Bottom Sheets Multiple with Cover Basis Weight 20 lb. (Cover)

#### Booklet

Tabs 2 (start  $\leq$  1 inch from top and bottom edges) Right (open edge left) Spine Multiple with Cover Sheets Basis Weight 24 lb. (Cover)