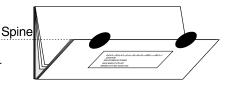

### **Folded Booklet**

**Booklet** 

Tabs

Spine

Sheets

2 (start ≤1 inch Tabs from edges) Spine Top Folded Edge Bottom Sheets Multiple with Cover Basis Weight 20 lb. (Cover)

2 (start < 1 inch

Multiple with Cover

from edges)

Bottom

Basis Weight 20 lb. (Cover)