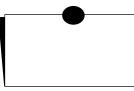

#### **Double Postcard**

Tabs 1 (middle) Folded Edge Top or Bottom Sheets Single Basis Weight 75 lb.